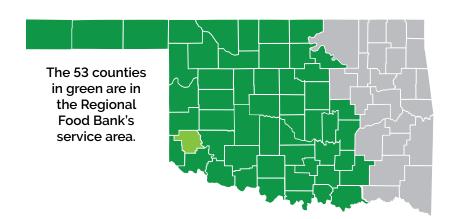

# In Greer County

\*950 people live with hunger.

**County Population** 

5,531

**County Meal Cost Average** 

\*\$3.93

#### **FOOD INSECURITY RATES**

\*County

\*\*Oklahoma

\*\*United States

**17.2%** 

**16.7%** 

13.5%

\*Feeding America's "Map the Meal Gap 2024" and represents 2022 data.